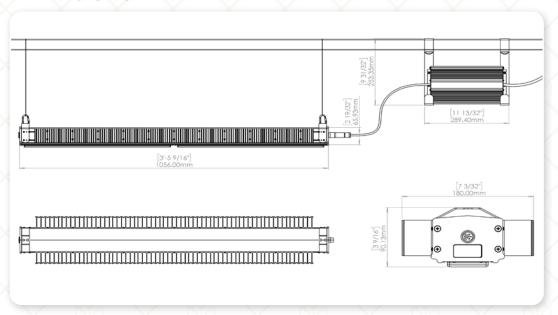

# **DIMENSIONS**

# **PHYSICAL & ENVIRONMENTAL**

| Finish           | Anodised aluminium |
|------------------|--------------------|
| Length options   | 1056mm             |
| Storage Temp     | -30°C to 85°C      |
| Operating Temp   | -10°C to 35°C      |
| IP Rating        | IP66               |
| Cable Exit/Entry | End                |
| Weight           | 6.5 kg             |
| Lifetime         | L90 >55,000 hrs    |
|                  |                    |