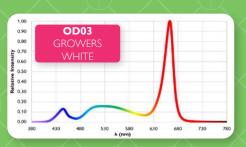

# **SPECTRA OPTIONS**

#### SPECTRUM PHOTON DISTRIBUTION

| OD01 | 11% | 0%  | 89% | 0% |
|------|-----|-----|-----|----|
| OD02 | 17% | 8%  | 75% | 0% |
| OD03 | 10% | 25% | 64% | 1% |