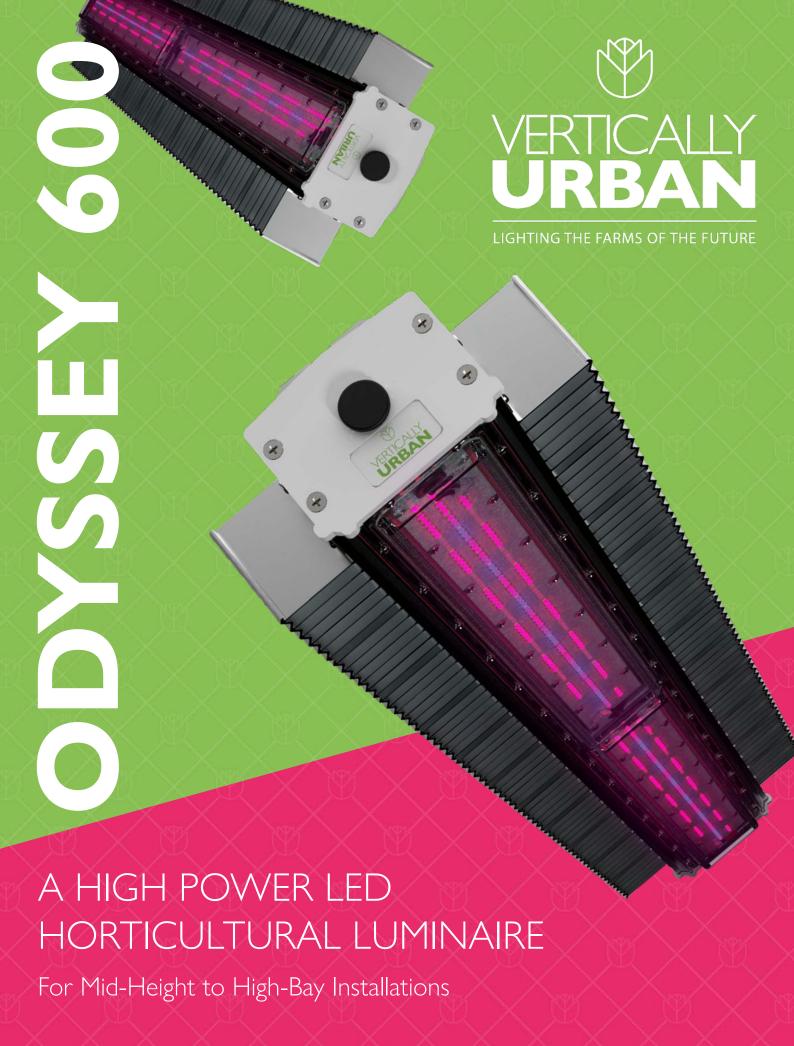

The Odyssey 600 is a high-power horticultural LED grow light ideal for mid-height to high-bay farming installations.

Manufactured in the UK using the latest in LED technology and enclosed in a robust linear extrusion this luminaire is IP66 rated and built to last. The accompanying remote PSU can be mounted independently to increase configuration options.

# **ODYSSEY 600**