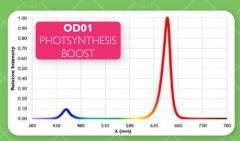

# **SPECTRA OPTIONS**

#### SPECTRUM PHOTON DISTRIBUTION

| OD01 | 11% | 0%  | 89% | 0% |
|------|-----|-----|-----|----|
| OD02 | 17% | 8%  | 75% | 0% |
| OD03 | 10% | 25% | 64% | 1% |