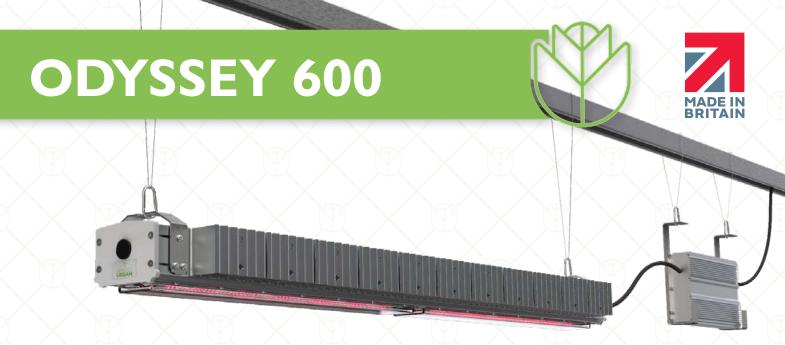

Mounting options include rear mounting brackets or a suspension kit to ensure installation is easy whatever your set-up.

Each Odyssey luminaire is supplied with a power supply as standard. A separate hanging kit of the desired type should be ordered for each lumnaire.

LIGHTING THE FARMS OF THE FUTURE