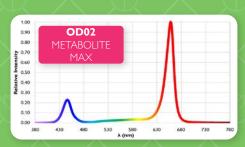

# **SPECTRA OPTIONS**

#### SPECTRUM PHOTON DISTRIBUTION

| OD01 | 11% | 0%  | 89% | 0% |
|------|-----|-----|-----|----|
| OD02 | 17% | 8%  | 75% | 0% |
| OD03 | 10% | 25% | 64% | 1% |