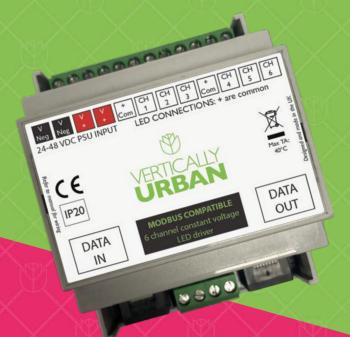

# **SPECTRA DRIVE**

### MAX LOADING & LOAD DISTRIBUTION PER CHANNEL

Please refer to the table below for the maximum amperage loading per channel for each operation mode.

| OPERATION MODE | CH 1 | CH 2 | CH 3 | CH 4 | CH 5 | CH 6 | TOTAL |
|----------------|------|------|------|------|------|------|-------|
| 1 Channel      | 6A   | -    | -    | -    | -    | -    | 6A    |
| 2 Channel      | 6A   | 6A   | -    | -    | -    | -    | 12A   |
| 3 Channel      | 4A   | 4A   | 4A   | -    | -    | -    | 12A   |
| 4 Channel      | 3A   | 3A   | 3A   | 3A   | -    | -    | 12A   |
| 6 Channel      | 2A   | 2A   | 2A   | 2A   | 2A   | 2A   | 12A   |

WARNING: The above values should not be exceeded under any circumstances.

### CONNECTOR INFORMATION

0.2 to 4.0 mm (30-12 AWG) solid cable 0.2 - 2.5 mm (30-12 AWG) stranded cable Screw torque 0.5Nm

For installation in a dry environment with an operating temperature range of -10°C to + 35°C and a noncondensing humidity not exceeding 85%. Please see installation instructions for more data.