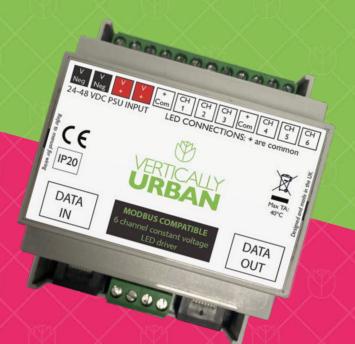

### A VERSATILE LED DRIVER WITH UP TO 6 CHANNELS OF PWM OUTPUT

For Use With Tunable Spectrum Products Only

manananaa

CE

IP20

IN

· CH CH CH

1000 m

R I B

DATA

+44 (0)113 322 6459 Allo@verticallyurban.com verticallyurban.com VERTICALLY URBAN | Typhoon House, Moxon Way, Leeds, West Yorkshire, LS25 6FB, United Kingdom

## **SPECTRA DRIVE**

Our SPECTRA DRIVE is a versatile driver for use only with our tunable spectrum luminaires.

Compatible with the Modbus RTU & DMX signalling protocols for ease of control the SPECTRA DRIVE provides 6 channels of PWM output from an input voltage of 48 VDC.

#### **KEY FEATURES:**

- 6 channels of pulse-width modulated output
- 0-100% dimming range
- Constant voltage output
- Modbus RTU & DMX compatible
- Easy web-based configuration
- Optimised thermal management

### CONTROL

| Control Input  | Modbus RTU or DMX                   |  |  |  |  |
|----------------|-------------------------------------|--|--|--|--|
| Control Output | PWM 48VDC on 6 channels             |  |  |  |  |
| Setup          | Web Interface (Modbus)<br>RDM (DMX) |  |  |  |  |

### ELECTRICAL

verticallyurban.com

| No. of PWM Outputs | 6                             |
|--------------------|-------------------------------|
| Input Voltage      | 48VDC                         |
| Connection Type    | Screw terminal (0.5Nm torque) |
| Data Connection    | RJ45                          |
| Max Rated Wattage  | 576W                          |
|                    |                               |