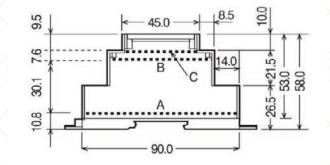

### DIMENSIONS

#### **PHYSICAL & ENVIRONMENTAL**

| Finish               | ABS DIN case                   |  |  |  |  |
|----------------------|--------------------------------|--|--|--|--|
| Mounting Method      | 35mm DIN Rail                  |  |  |  |  |
| Storage Temp         | -30°C to 85°C (non-condensing) |  |  |  |  |
| Operating Temp       | -10°C to 35°C                  |  |  |  |  |
| IP Rating            | IP20 (Indoor only)             |  |  |  |  |
| Screw Terminal Pitch | 5mm                            |  |  |  |  |
| Dimensions           | See drawing                    |  |  |  |  |
| Weight               | 0.2 Kg                         |  |  |  |  |
|                      |                                |  |  |  |  |