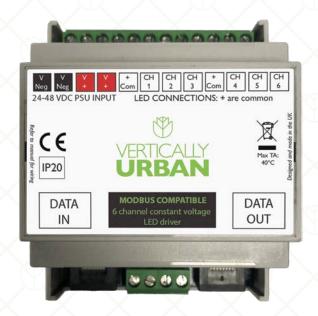

## **SPECTRA DRIVE**

Our SPECTRA DRIVE is a versatile driver for use only with our tunable spectrum luminaires.

Compatible with the Modbus RTU & DMX signalling protocols for ease of control the SPECTRA DRIVE provides 6 channels of PWM output from an input voltage of 48 VDC.

#### **KEY FEATURES:**

- 6 channels of pulse-width modulated output
- 0-100% dimming range
- Constant voltage output
- Modbus RTU & DMX compatible
- Easy web-based configuration
- Optimised thermal management

### CONTROL

| Control Input  | Modbus RTU or DMX                   |  |  |  |  |
|----------------|-------------------------------------|--|--|--|--|
| Control Output | PWM 48VDC on 6 channels             |  |  |  |  |
| Setup          | Web Interface (Modbus)<br>RDM (DMX) |  |  |  |  |

### ELECTRICAL

verticallyurban.com

| No. of PWM Outputs | 6                             |
|--------------------|-------------------------------|
| Input Voltage      | 48VDC                         |
| Connection Type    | Screw terminal (0.5Nm torque) |
| Data Connection    | RJ45                          |
| Max Rated Wattage  | 576W                          |
|                    |                               |