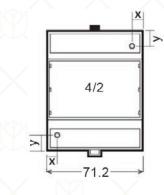

### DIMENSIONS

#### **PHYSICAL & ENVIRONMENTAL**

| Finish               | ABS DIN case                   |  |  |  |  |
|----------------------|--------------------------------|--|--|--|--|
| Mounting Method      | 35mm DIN Rail                  |  |  |  |  |
| Storage Temp         | -30°C to 85°C (non-condensing) |  |  |  |  |
| Operating Temp       | -10°C to 35°C                  |  |  |  |  |
| IP Rating            | IP20 (Indoor only)             |  |  |  |  |
| Screw Terminal Pitch | 5mm                            |  |  |  |  |
| Dimensions           | See drawing                    |  |  |  |  |
| Weight               | 0.2 Kg                         |  |  |  |  |
|                      |                                |  |  |  |  |