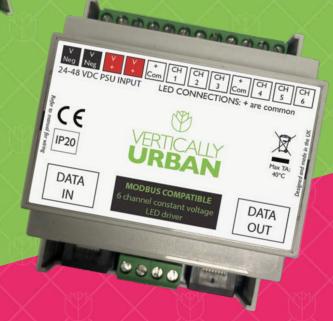

## **SPECTRA DRIVE**

Our SPECTRA DRIVE is a versatile driver for use only with our tunable spectrum luminaires.

Compatible with the Modbus RTU & DMX signalling protocols for ease of control the SPECTRA DRIVE provides 6 channels of PWM output from an input voltage of 48 VDC.

#### **KEY FEATURES:**

- 6 channels of pulse-width modulated output
- 0-100% dimming range
- Constant voltage output
- Modbus RTU & DMX compatible
- Easy web-based configuration
- Optimised thermal management

### CONTROL

| Control Input  | Modbus RTU or DMX                   |  |  |  |  |
|----------------|-------------------------------------|--|--|--|--|
| Control Output | PWM 48VDC on 6 channels             |  |  |  |  |
| Setup          | Web Interface (Modbus)<br>RDM (DMX) |  |  |  |  |

### ELECTRICAL

verticallyurban.com

| No. of PWM Outputs | 6                             |
|--------------------|-------------------------------|
| Input Voltage      | 48VDC                         |
| Connection Type    | Screw terminal (0.5Nm torque) |
| Data Connection    | RJ45                          |
| Max Rated Wattage  | 576W                          |
|                    |                               |